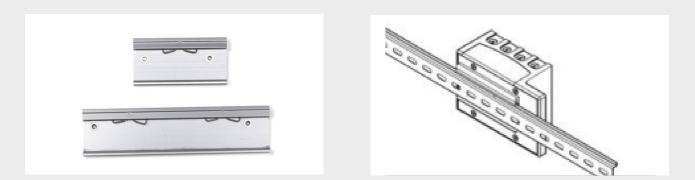

### **DIN Rail**

The cDAQ DIN rail accessory is a clip that connects to the back of the chassis with screws. The clip attaches to your DIN rail.