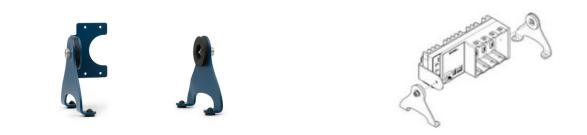

### Desktop

Use the NI 9901 mounting kit (above) with your chassis for easier access to connection terminals when working on a desk or workbench.