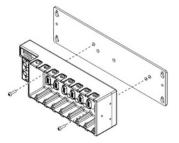

### Panel

Use panel mount kits to mount your system in an enclosure or panel. The accessory kit for cDAQ chassis is a metal plate with pre-drilled holes so you can mount your system with tool access from the front.