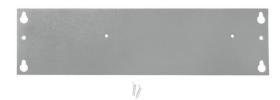

### Panel

Use panel mount kits to mount your system in an enclosure or panel. The accessory kit for cDAQ chassis is a metal plate with pre-drilled holes so you can mount your system with tool access from the front.